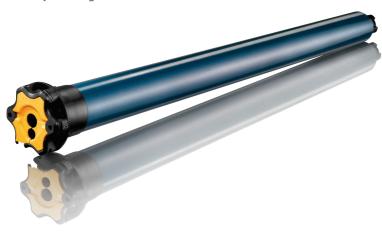

Simplicity without limits





## **A Smart Choice to Motorize Rolling Shutters**

## **Main Features**



Obstacle Detection
Stops the shutter
from coming down
automatically when
obstacles are detected.
Protects the end user's
belongings.



Frost Protection
Stops the motor if
frost or ice freezes the
shutter in place, or
if the bottom slat is
locked.
Reduces weather
related service calls.



Tamper Resistant
Combined with an
automatically set
downward limit, it
resists manual lifting.
Increases security for
the end user.



Automatic Limit Settings Flexible limit settings adjust automatically out of the box to reduce installation time. Or there is an option to set them manually. Saves you time.



The Exclusive Somfy "my" Function

Moves the shutter to a favorite position.

Set it once for convenient repeat use.