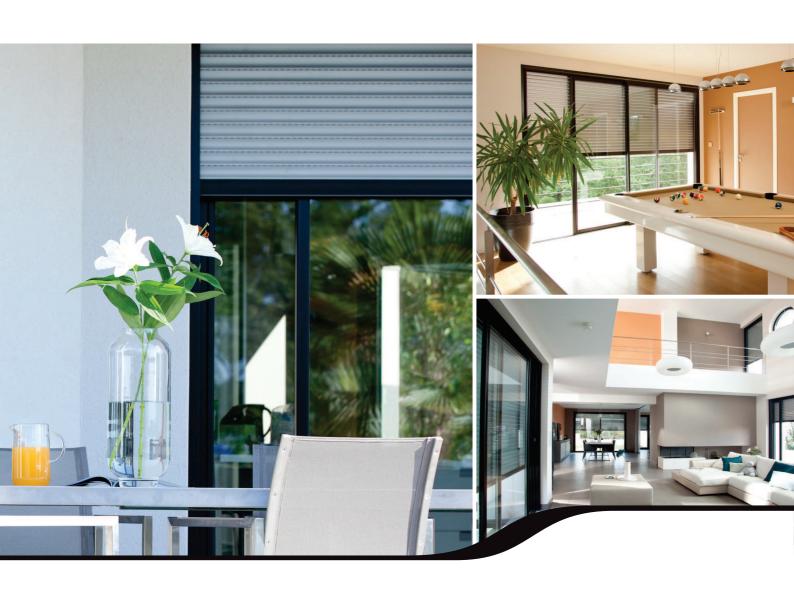

Simplicity without limits





## **A Smart Choice to Motorize Rolling Shutters**

## **Main Features**



Obstacle Detection
Stops the shutter
from coming down
automatically when
obstacles are detected.
Protects the end user's
belongings.



Frost Protection
Stops the motor if
frost or ice freezes the
shutter in place, or
if the bottom slat is
locked.
Reduces weather
related service calls.



Tamper Resistant
Combined with an
automatically set
downward limit, it
resists manual lifting.
Increases security for
the end user.



Automatic Limit Settings Flexible limit settings adjust automatically out of the box to reduce installation time. Or there is an option to set them manually. Saves you time.



The Exclusive Somfy "my" Function

Moves the shutter to a favorite position.

Set it on